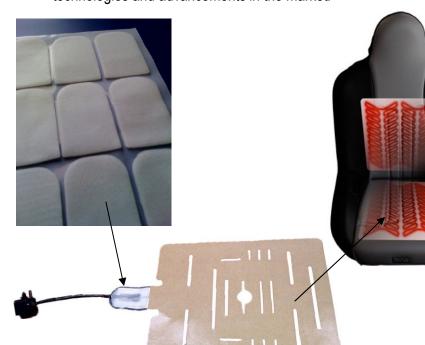

#### **P**ART

Seat heater terminal sealing patch

#### **MATERIAL**

3M 4412N- Extreme Sealing Tape

## **CHALLENGE**

A major seat heater manufacturer had a problem with a defective leak in the path to the heating circuit in the seat of the Jeep Wrangler. When the seat was exposed to water or moisture, the terminal end that was connected to the heater could potentially get wet and cause a short.

#### SOLUTION

In order to save costs and time for the customer, Marian was able to offer rapid prototype parts. These parts were produced on a roll to make assembly easier and more productive for the manufacturer. Marian was able to provide the customer with high volume parts in a short amount of time.

◆ Use of 3M 4412N: Tough, yet flexible, soft tape that has both excellent sealing and water resistant capabilities.